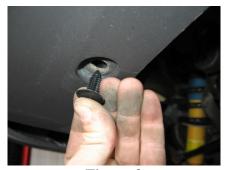

Figure 2

3. Install the Stainless Insert and the Color Matched Panel onto the rear fascia with the supplied hardware. Install the flat washer and nyloc nut on the backside by reaching between the rear fascia and the sheet metal support mentioned in step 1. Tighten fasteners working from the center to the outside.

Refer to Figure 2.

Figure 3

4. Using the 4 supplied Plastic Push Rivets, secure the lower edge of the Rear Fascia to the sheet metal support.

Refer to Figure 3.

0210627 8/08 Page 2 of 2