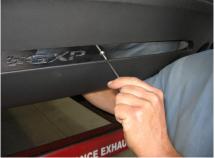

Figure 2

3. Install the Stainless Insert and the Color Matched Panel onto the rear fascia with the supplied hardware. Install the flat washer and nyloc nut on the backside by reaching between the rear fascia and the sheet metal support mentioned in step 1. Tighten fasteners working from the center to the outside.

Refer to Figure 2.

Figure 3

4. Using the 4 supplied Plastic Push Rivets, secure the lower edge of the Rear Fascia to the sheet metal support.

Refer to Figure 3.

0210627 8/08 Page 2 of 2