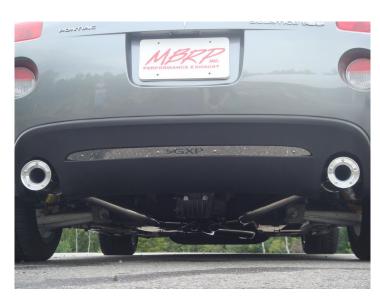

## 2007-2008 Pontiac Solstice GXP Rear Fascia Insert Kit

Figure 1

- 1. Use a Razor knife to cut the 4 factory installed plastic push rivets securing the lower edge of the rear fascia to the sheet metal support. This is required for access to the backside of the attachment hardware.
- 2. Place the Stainless insert into position on the rear fascia. Mark the 4 hole locations with a marker. Remove the Stainless Insert and Drill the rear fascia with a 9/32" bit. Be careful to not drill into anything behind the plastic fascia. **Refer to Figure 1.**

Figure 2

3. Install the Stainless Insert and the Color Matched Panel onto the rear fascia with the supplied hardware. Install the flat washer and nyloc nut on the backside by reaching between the rear fascia and the sheet metal support mentioned in step 1. Tighten fasteners working from the center to the outside.

Refer to Figure 2.

Figure 3

4. Using the 4 supplied Plastic Push Rivets, secure the lower edge of the Rear Fascia to the sheet metal support.

Refer to Figure 3.

0210627 8/08 Page 2 of 2