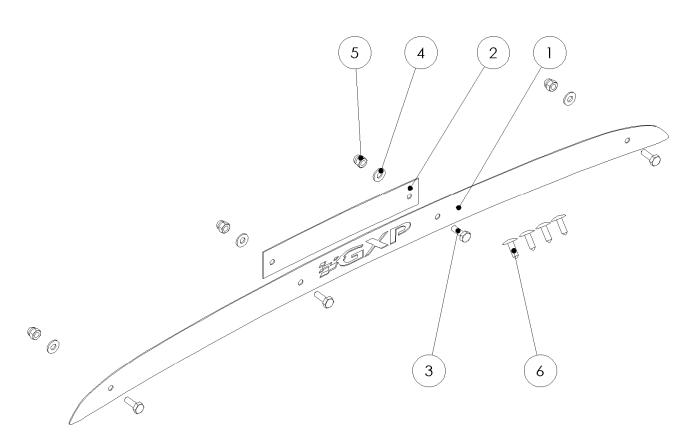

- 1. REAR FASCIA INSERT
- 2. COLOR MATCHED PANEL
- 3. 1/4" BOLTS [4 PCS] 4. 1/4" WASHERS [4 PCS] 5. 1/4" NUTS [4 PCS] 6. PLASTIC PUSH RIVETS

- that ALL components shown above are present.
- that ALL mating components fit together.
- that there are no damaged components.
- that the kit you have purchased is appropriate for your vehicle year, model and configuration.
- that you have read and understand these instructions.

## 2007-2008 Pontiac Solstice GXP Rear Fascia Insert Kit

Figure 1

- 1. Use a Razor knife to cut the 4 factory installed plastic push rivets securing the lower edge of the rear fascia to the sheet metal support. This is required for access to the backside of the attachment hardware.
- 2. Place the Stainless insert into position on the rear fascia. Mark the 4 hole locations with a marker. Remove the Stainless Insert and Drill the rear fascia with a 9/32" bit. Be careful to not drill into anything behind the plastic fascia. **Refer to Figure 1.**

Figure 2

3. Install the Stainless Insert and the Color Matched Panel onto the rear fascia with the supplied hardware. Install the flat washer and nyloc nut on the backside by reaching between the rear fascia and the sheet metal support mentioned in step 1. Tighten fasteners working from the center to the outside.