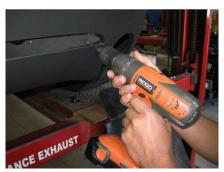

## 2007-2008 Pontiac Solstice GXP Rear Fascia Insert Kit

Figure 1

- 1. Use a Razor knife to cut the 4 factory installed plastic push rivets securing the lower edge of the rear fascia to the sheet metal support. This is required for access to the backside of the attachment hardware.
- 2. Place the Stainless insert into position on the rear fascia. Mark the 4 hole locations with a marker. Remove the Stainless Insert and Drill the rear fascia with a 9/32" bit. Be careful to not drill into anything behind the plastic fascia. **Refer to Figure 1.**