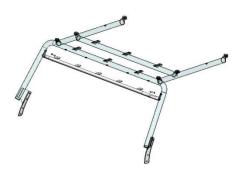

## Jeep JK Light Bar Kit

NOTE:

This kit requires the installation of *Off Camber Fabrications* Full Rack Extension Kit #130934 or # 131040.

1. With the help of a friend, hold the **Light Bar** in position on the front windshield hoop. Secure **the Light Bar** with the supplied 5/16" **Bolts**, and 5/16" Washers.