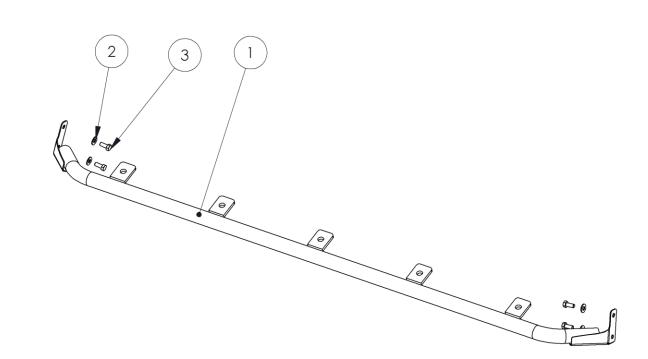

### 130939 07-17 JEEP JK WINDSHIELD LIGHT BAR KIT

| 1  | LIGHT BAR |  |
|----|-----------|--|
| Ι. |           |  |

2. 5/16" BOLT [4PCS]

3. 5/16 WASHER [4PCS]

## Jeep JK Light Bar Kit

NOTE:

This kit requires the installation of *Off Camber Fabrications* Full Rack Extension Kit #130934 or # 131040.

1. With the help of a friend, hold the **Light Bar** in position on the front windshield hoop. Secure **the Light Bar** with the supplied 5/16" **Bolts**, and 5/16" Washers.