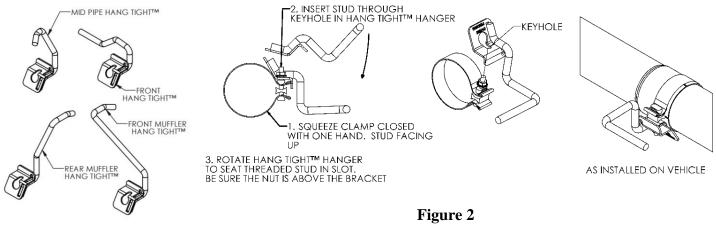

- 1. For Cat Back systems proceed to step 3. For 01-04 Downpipe-back systems Install the Front Pipe onto the factory down pipe using the band clamp removed previously. Do not fully tighten to allow for adjustment.
- Install the Front Hang Tight<sup>™</sup> Hanger (see figure 1 for hang tight clarification) onto a 4" Band Clamp and the remaining Hang Tight<sup>™</sup> Hangers onto 5" Band Clamps using the procedure shown below (figure 1). (Hang Tight<sup>™</sup> Hanger not exactly as shown).

Figure 1

3. Install the hanger removed previously by sliding the outside hole in the rubber insulator over the **Front Hang Tight<sup>™</sup>** and re-connect to the transmission.