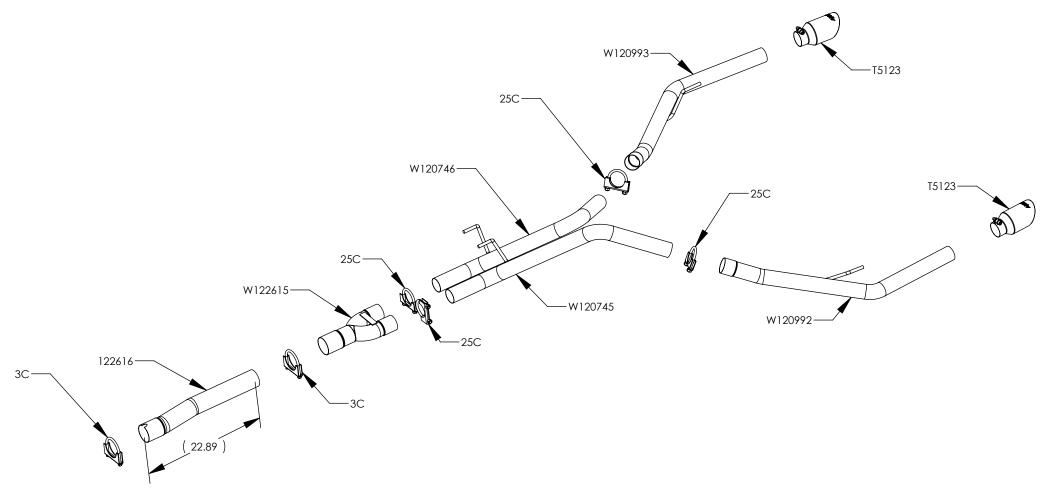

## **S6171AL** 2014-17 DODGE RAM 1500 3.0L ECODIESEL REG CAB 8' BOX, QUAD CAB 6'4" BOX, CREW CAB 5'7" & 6'4" BOX w DUAL EXHAUST 2.5" REAR-EXIT DUAL EXHAUST

| ITEM NO. | PART NUMBER | DESCRIPTION                                     | S6171AL/QTY. |
|----------|-------------|-------------------------------------------------|--------------|
| 1        | 122616      | 3" EXTENSION PIPE                               | 1            |
| 2        | W122615     | Y-PIPE                                          | 1            |
| 3        | W120746     | PIPE ASSEMBLY, 2.5", OVER AXLE, PASSENGER-SIDE  | 1            |
| 4        | W120745     | PIPE ASSEMBLY, 2.5", OVER AXLE, DRIVER-SIDE     | 1            |
| 5        | W120993     | PIPE ASSEMBLY, 2.5", TAIL, PASSEMGER-SIDE       | 1            |
| 6        | W120992     | PIPE ASSEMBLY, 2.5", TAIL, DRIVER-SIDE          | 1            |
| 7        | T5123       | 4" ANGLED DUAL WALL TIP 2 1/2" INLET 7.75" LONG | 2            |
| 8        | 25C         | 2 1/2" SADDLE CLAMP                             | 4            |
| * 9      | 3C          | CLAMP, 3.0", SADDLE, PLAIN                      | 2            |
|          |             |                                                 |              |