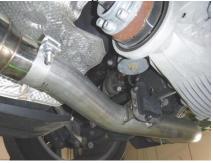

#### **Removal of Stock System**

- **1.** Apply penetrating lubricant liberally to all exhaust fasteners, hangers and rubber insulators.
- 2. Disconnect the exhaust valve actuator wiring. There are two actuators. Refer to Figure 1.
- 3. Loosen both front pipe clamps.
- **4.** Unbolt the rear hangers from the vehicle on both sides. Keep the hardware for the installation.