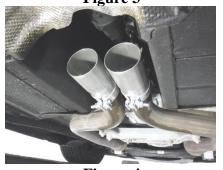

#### **Removal of Stock System**

- **1.** Apply penetrating lubricant liberally to all exhaust fasteners, hangers and rubber insulators.
- 2. Disconnect the exhaust valve actuator wiring. There are two actuators. Refer to Figure 1.
- 3. Loosen both front pipe clamps.
- **4.** Unbolt the rear hangers from the vehicle on both sides. Keep the hardware for the installation.