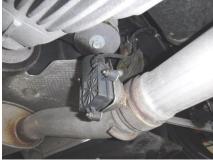

#### **Removal of Stock System**

- **1.** Apply penetrating lubricant liberally to all exhaust fasteners, hangers and rubber insulators.
- 2. Disconnect the exhaust valve actuator wiring. There are two actuators. Refer to Figure 1.
- 3. Loosen both front pipe clamps.
- **4.** Unbolt the rear hangers from the vehicle on both sides. Keep the hardware for the installation.