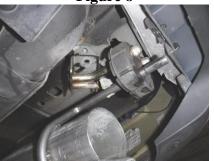

### Refer to Figure 2.

**5.** With the exhaust system supported, remove the remaining factory hangers from the factory insulators. Alternatively, the factory insulators may be unbolted.