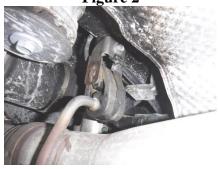

#### Refer to Figure 3.

- **6.** Carefully remove the exhaust from the vehicle, ideally you have two helpers, one at each tip as you disengage the front pipes from the catalytic converters and guide the exhaust out from under the vehicle.
- **8.** Remove the factory exhaust valve actuators from the exhaust system to be installed on the new system. Make sure the passenger-side actuator is reinstalled on the passenger-side, and the driver-side on the driver-side. The nuts will be re-used for the installation.