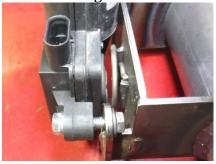

- **4.** Place two **3"** Clamps on the Connector Pipe outlets.
- **5.** Install the exhaust valve actuators onto the **Under-Axle Pipes** using the supplied hardware and factory nuts. Make sure the passenger-side actuator is reinstalled on the passenger-side, and the driver-side on the driver-side. Ensure the drive spring on the actuator is lined up with valve simulator tabs and oriented as pictured.