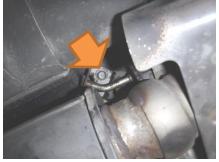

### Refer to Figure 2.

**5.** With the exhaust system supported, remove the remaining factory hangers from the factory insulators. Alternatively, the factory insulators may be unbolted.