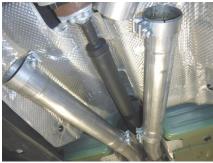

#### Refer to Figure 3.

- **6.** Carefully remove the exhaust from the vehicle, ideally you have two helpers, one at each tip as you disengage the front pipes from the catalytic converters and guide the exhaust out from under the vehicle.
- **8.** Remove the factory exhaust valve actuators from the exhaust system to be installed on the new system. Make sure the passenger-side actuator is reinstalled on the passenger-side, and the driver-side on the driver-side. The nuts will be re-used for the installation.