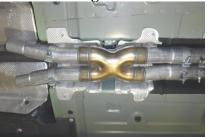

s of this system are of superior quality and properly packaged, it is the installer's responsibility to ensure the following before removal of the factory exhaust:

- that ALL components shown above are present.
- that ALL mating components fit together.
- that there are no damaged components.
- that the system you have purchased is appropriate for your vehicle year, model and configuration.
- that the system will not interfere with any modifications previously installed or planned.
- that you have read and understand these instructions.

If you have any questions or are uncertain about any aspect of the installation of this system to your vehicle please contact your dealer before commencing installation.

S7114 © 12/20

PAGE 1 OF 4

# MBRP



Figure 1



Figure 2



Figure 3



Figure 4



Figure 5

#### **Removal of Stock System**

- **1.** Apply penetrating lubricant liberally to all exhaust fasteners, hangers and rubber insulators.
- 2. Disconnect the exhaust valve actuator wiring. There are two actuators. Refer to Figure 1.
- 3. Loosen both front pipe clamps.
- **4.** Unbolt the rear hangers from the vehicle on both sides. Keep the hardware for the installation.

### Refer to Figure 2.

**5.** With the exhaust system supported, remove the remaining factory hangers from the factory insulators. Alternatively, the factory insulators may be unbolted.

#### Refer to Figure 3.

- **6.** Carefully remove the exhaust from the vehicle, ideally you have two helpers, one at each tip as you disengage the front pipes from the catalytic converters and guide the exhaust out from unde