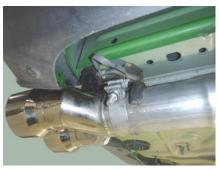

#### **Installation of MBRP Performance Exhaust**

- 1. Install the appropriate Clamps and Adaptor Pipes onto the catalytic converters. 5.7L cars use the 2.5" and the remainder use the 2.75" components. Refer to Figure 4.
- **2.** Using two **3.0"** Clamps, loosely install the **X-Pipe**. The more tightly bent inlet pipe is the driver-side.

Refer to Figure 5.

S7114 © 12/20 PAGE 2 OF 4