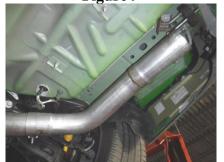

#### Refer to Figure 3.

- **6.** Carefully remove the exhaust from the vehicle, ideally you have two helpers, one at each tip as you disengage the front pipes from the catalytic converters and guide the exhaust out from under the vehicle.
- **8.** Remove the factory exhaust valve actuators from the exhaust system to be installed on the new system. Make sure the passenger-side actuator is reinstalled on the passenger-side, and the driver-side on the driver-side. The nuts will be re-used for the installation.