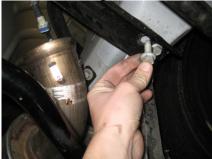

Refer to Figures 1 and 2.

3. Remove the OEM over axle pipes by lowering the inlet ends and pulling them out towards the front of the car.

4. Remove both M10 bolts that secure the Panhard Bar Brace to the Driver Side Frame rail. Pull the brace downward to allow more room to remove the OEM mufflers. Slide the rubber isolator off the rearmost muffler hangers then slide the muffler assemblies forward and remove them from the car.