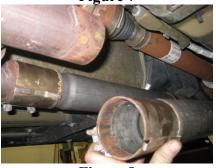

Figure 6

Figure 8

Figure 9

Figure 10

Install both Driver and Passenger Over Axle Pipes and insert them into the Driver and Passenger Tailpipes. Be sure that the supplied Clamps are installed over the joint. Do not tighten yet.
 Refer to Figure 6.