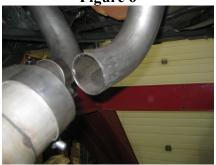

## Installation of MBRP Inc. Performance Exhaust:

1. Install the **Driver Side** and **Passenger Side Tailpipes** by inserting the 2 forward hangers into the OEM isolators, sliding the muffler forward followed by inserting the rear hanger into the rear OEM isolators. **Refer to Figures 4 and 5.** 