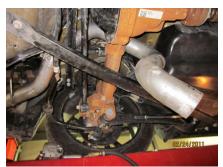

Refer to Figures 1 and 2.

3. Remove the OEM over axle pipes by lowering the inlet ends and pulling them out towards the front of the car.

4. Remove both M10 bolts that secure the Panhard Bar Brace to the Driver Side Frame rail. Pull the brace downward to allow more room to remove the OEM mufflers. Slide the rubber isolator off the rearmost muffler hangers then slide the muffler assemblies forward and remove them from the car.

**Refer to Figure 3.** 