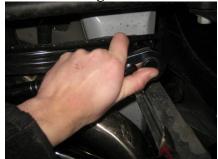

## Removal of Stock System:

1. Apply a penetrating lubricant liberally to all exhaust fasteners, hangers and rubber insulators.

2. Loosen both OEM clamps located at each muffler inlet, and both OEM band clamps at the H Pipe outlet. Lift the lock tab to slide the band clamp rearward. Do not discard these clamps.

Refer to Figures 1 and 2.

3. Remove the OEM over axle pipes by lowering the inlet ends and pulling them out towards the front of the car.

4. Remove both M10 bolts that secure the Panhard Bar Brace to the Driver Side Frame rail. Pull the brace downward to allow more room to remove the OEM mufflers. Slide the rubber isolator off the rearmost muffler hangers then slide the muffler assemblies forward and remove them from the car.