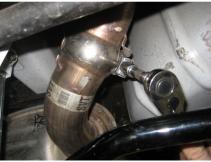

Refer to Figures 1 and 2.

3. Remove the OEM over axle pipes by lowering the inlet ends and pulling them out towards the front of the car.

4. Remove both M10 bolts that secure the Panhard Bar Brace to the Driver Side Frame rail. Pull the brace downward to allow more room to remove the OEM mufflers. Slide the rubber isolator off the rearmost muffler hangers then slide the muffler assemblies forward and remove them from the car.