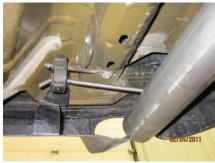

Refer to Figures 1 and 2.

3. Remove the OEM over axle pipes by lowering the inlet ends and pulling them out towards the front of the car.

4. Remove both M10 bolts that secure the Panhard Bar Brace to the Driver Side Frame rail. Pull the brace downward to allow more room to remove the OEM mufflers. Slide the rubber isolator off the rearmost muffler hangers then slide the muffler assemblies forward and remove them from the car.