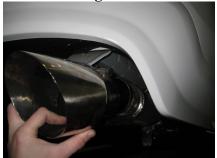

## Installation of MBRP Inc. Performance Exhaust:

1. Install the **Driver Side** and **Passenger Side Tailpipes** by inserting the 2 forward hangers into the OEM isolators, sliding the muffler forward followed by inserting the rear hanger into the rear OEM isolators. **Refer to Figures 4 and 5.** 