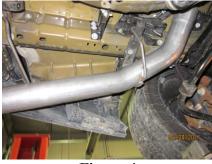

## Installation of MBRP Inc. Performance Exhaust:

1. Install the **Driver Side** and **Passenger Side Tailpipes** by inserting the 2 forward hangers into the OEM isolators, sliding the muffler forward followed by inserting the rear hanger into the rear OEM isolators. **Refer to Figures 4 and 5.** 