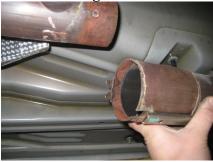

Refer to Figures 1 and 2.

3. Remove the OEM over axle pipes by lowering the inlet ends and pulling them out towards the front of the car.

4. Remove both M10 bolts that secure the Panhard Bar Brace to the Driver Side Frame rail. Pull the brace downward to allow more room to remove the OEM mufflers. Slide the rubber isolator off the rearmost muffler hangers then slide the muffler assemblies forward and remove them from the car.