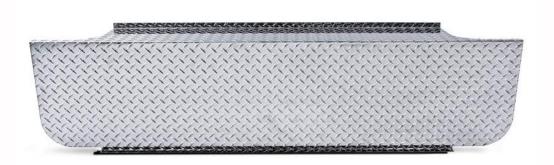

## **2007-2011 GMC/ Chev Duramax** Smokers™ Checker Plate Cover

- Conceals "T" Pipe in Bed
- Perfect Finish for your MBRP Dual Stack Smokers<sup>™</sup> System
- Easy Install and Removal

| Box Size    | 68x16x10       |
|-------------|----------------|
| Weight      | 20 lbs         |
| Date Issued | Sept. 27, 2011 |

| Part # | Description                                    | MSRP     | Jobber   | MAP      |
|--------|------------------------------------------------|----------|----------|----------|
| BB0005 | Checker Plate Cover to Conceal "T" Pipe in Bed | \$329.97 | \$314.26 | \$267.12 |