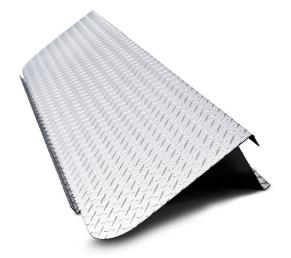

## **2007-2011 GMC/ Chev Duramax** Smokers™ Checker Plate Cover

- Conceals "T" Pipe in Bed
- Perfect Finish for your MBRP Dual Stack Smokers<sup>™</sup> System
- Easy Install and Removal

| Box Size    | 68x16x10       |
|-------------|----------------|
| Weight      | 20 lbs         |
| Date Issued | Sept. 27, 2011 |

| Part # | Description                                    | MSRP     | Jobber   | MAP      |
|--------|------------------------------------------------|----------|----------|----------|
| BB0005 | Checker Plate Cover to Conceal "T" Pipe in Bed | \$329.97 | \$314.26 | \$267.12 |