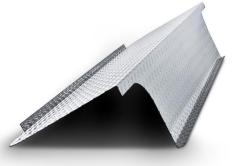

## **2007-2011 GMC/ Chev Duramax** Smokers™ Checker Plate Cover

- Conceals "T" Pipe in Bed
- Perfect Finish for your MBRP Dual Stack Smokers<sup>™</sup> System
- Easy Install and Removal

| Box Size    | 68x16x10       |
|-------------|----------------|
| Weight      | 20 lbs         |
| Date Issued | Sept. 27, 2011 |

| Part # | Description                                    | MSRP     | Jobber   | MAP      |
|--------|------------------------------------------------|----------|----------|----------|
| BB0005 | Checker Plate Cover to Conceal "T" Pipe in Bed | \$329.97 | \$314.26 | \$267.12 |