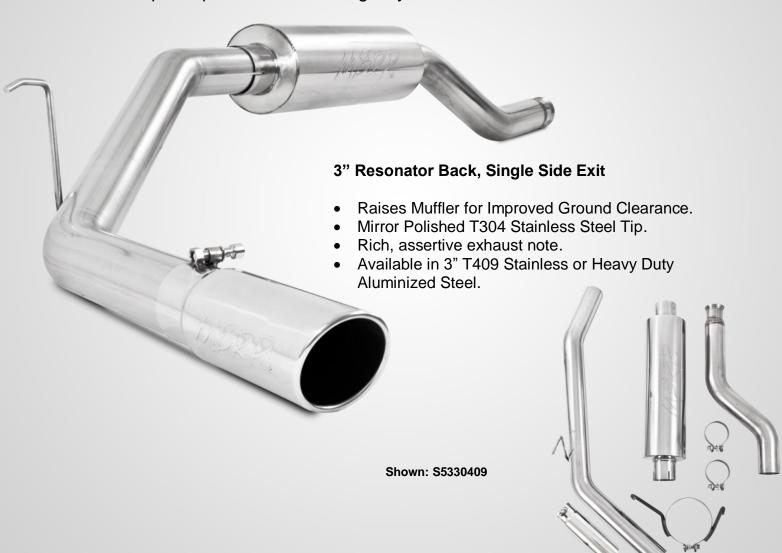

2000-2006 Toyota Tundra 4.7L

Part# **\$5330409/\$5330AL** 

Your faithful Tundra deserves a voice that leaves no doubt that there is a V8 under the hood. With a rich, muscly sound and a high end look that only a T304 mirror polished stainless steel tip can provide this kit will give your truck new life.

Check out this part number at:

WWW.MBRP.COM

Shown: S5330409