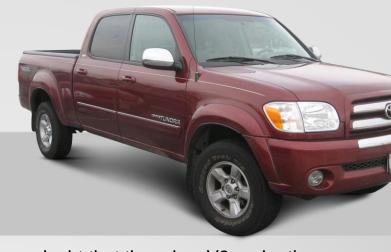

2000-2006 Toyota Tundra 4.7L

Part# **\$5330409/\$5330AL** 

Your faithful Tundra deserves a voice that leaves no doubt that there is a V8 under the hood. With a rich, muscly sound and a high end look that only a T304 mirror polished stainless steel tip can provide this kit will give your truck new life.